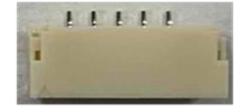

#### Connector color tone

T Change of connector color tone with raw material (coloring material) acquisition.

#### Object of sensor

B5W-LB1112-1 / B5W-LB1114-1 / B5W-LB1122-1

B5W-DB11A1-A / B5W-DB11A1-A-1