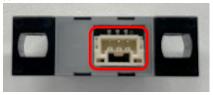

#### Connector color tone

T Change of connector color tone with raw material (coloring material) acquisition.

#### Object of sensor

B5W-LB1112-1 / B5W-LB1114-1 / B5W-LB1122-1

B5W-DB11A1-A / B5W-DB11A1-A-1