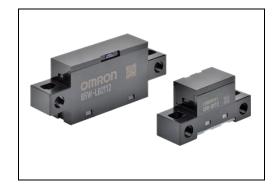

# Light Convergent Reflective Sensors/Diffuse Reflective Sensors Model B5W series of Modification Notice.

#### Object of sensor

B5W-LB1112-1 / B5W-LB1114-1 / B5W-LB1122-1

B5W-DB11A1-A / B5W-DB11A1-A-1