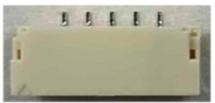

#### Connector color tone

T Change of connector color tone with raw material (coloring material) acquisition.

#### Object of sensor

B5W-LB1112-1 / B5W-LB1114-1 / B5W-LB1122-1

B5W-DB11A1-A / B5W-DB11A1-A-1