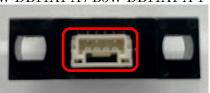

#### Connector color tone

After the change

[Changes]

[ Details of applicable model ]

| Models       | Specification |  |  |
|--------------|---------------|--|--|
| B5W-LB1112-1 |               |  |  |
| B5W-LB1122-1 |               |  |  |
| B5W-LB2112-1 |               |  |  |
| B5W-LB2122-1 |               |  |  |
| B5W-LB2101-1 |               |  |  |
|              |               |  |  |