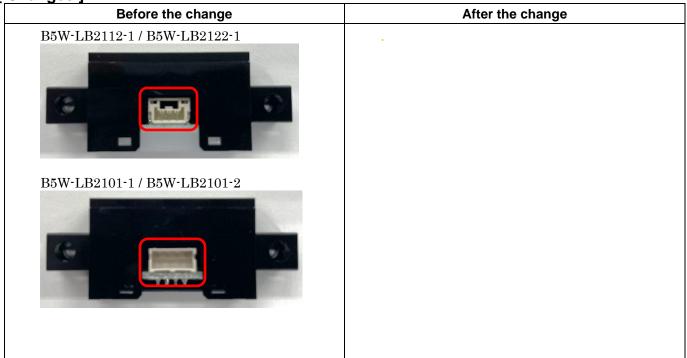

# [Changes]

| Before | the | change |
|--------|-----|--------|
|--------|-----|--------|

#### Connector color tone

After the change

[Changes]

[ Details of applicable model ]

| Models       | Specification |  |  |
|--------------|---------------|--|--|
| B5W-LB1112-1 |               |  |  |
| B5W-LB1122-1 |               |  |  |
| B5W-LB2112-1 |               |  |  |
| B5W-LB2122-1 |               |  |  |
| B5W-LB2101-1 |               |  |  |
|              |               |  |  |